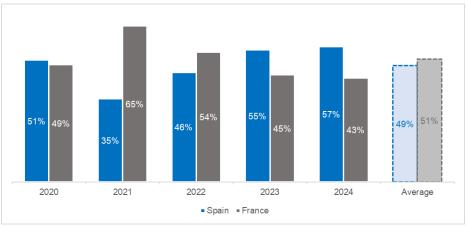

# GEOGRAPHICAL DISTRIBUTION OF THE TAX CONTRIBUTION 2023-24

Of every 100 euros that Grupo Colonial has received in taxes, 57 euros have been paid in Spain and the rest in France.

# **ANALYSIS OF THE TOTAL TAX CONTRIBUTION IN 2024**

The Colonial Group's total tax contribution from the countries in which it is present amounted to 149.9 million euros during the 2024 financial year, and 57% of it corresponded to the contribution in Spain.