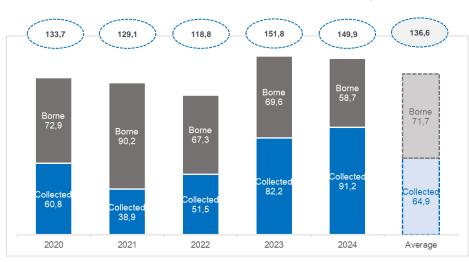

# Total tax contribution over time in 2024

The tax contribution for 2024 has decreased by 1.3% compared to 2023, although it has increased by 12.1% since 2020 and is 9.7% above the average of the last 5 years.

On the one hand, taxes collected have increased by 10.9% compared to the 2023 financial year, mainly due to the increase in taxes collected from withholdings on dividends distributed, as well as taxes associated with employment.

And taxes borne have decreased by 15.7% compared to the previous year, mainly due to taxes on profits that during 2024 have decreased due to the refund of corporate tax.