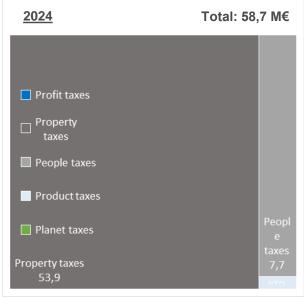

# 03 TTC of the Colonial Group in 2024 Tax borne

# Total: 69,6 M€ Profit taxes Property taxes People taxes Product taxes Planet taxes People taxes People taxes People taxes

# **ANALYSIS OF TAXES BORNE IN FISCAL YEAR 2024**

**Property taxes** - The main item **of property taxes** is property tax (73%), followed by the tax on the increase in value of urban land (11%), the fees for building permits and authorisations and the tax on constructions, installations and works, stamp duty on the declaration of new construction, which together represent 16% of the total payments made by the Group.

Income taxes - correspond to net corporate tax refunds, amounting to -3.3 million euros.

**Employment-related taxes** - (13% of the Group's tax contribution) - correspond to contributions made to Social Security (or similar bodies), amounting to 7.7 million euros.

**Taxes on products and services** mainly correspond to different taxes paid to the Local Administration, and amount to **0.4 million euros**.

Environmental taxes of the Group correspond mainly to waste fees, and amount to less than **0.1** million euros.