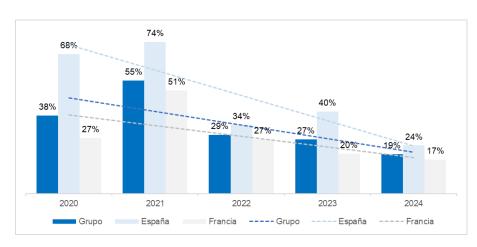

of taxes borne and collected to the Public Administrations.

In essence, the distributed tax value reflects the way in which the Colonial Group contributes the economic value it generates to society.

# **EVOLUTION OF THE VALUE DISTRIBUTED BY THE GROUP**



In 2024, the total amount of distributed value amounted to 411.5 million euros, 149.9 million of which were paid to the various public administrations as taxes borne and collected.

In 2024 close to 36% of the value generated by Colonial Group goes to society through the payment of taxes borne and collected in the different territories in which it operates.



Breakdown by geographic area



# **EVOLUTION TAXES BORNE**



# TTC/TURNOVER EVOLUTION



# **EVOLUTION TAXES COLLECTED**



# **EVOLUTION OF THE TOTAL TAX CONTRIBUTION RATIO**



Source: Prepared in-house

# Annexes



Annex I: Summary of indicators and magnitudes

|                                                         |          |          |          |          |          |          |         |          | Difference |            |         |         |         | %           |         |         |  |
|---------------------------------------------------------|----------|----------|----------|----------|----------|----------|---------|----------|------------|------------|---------|---------|---------|-------------|---------|---------|--|
| TOTAL TAX CONTRIBUTION - COLONIAL GROUP                 | 2024     | 2023     | 2022     | 2021     | 2020     | 2019     | 2024 vs | 2023 vs  | 2022 vs    | 2021 vs    | 2020 vs | 2024 vs | 2023 vs | 2022 vs     | 2021 vs | 2020