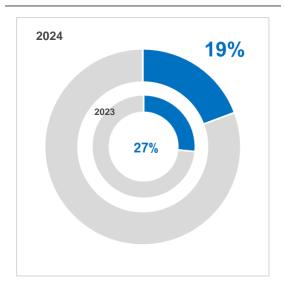

# NORMALISED TOTAL TAX CONTRIBUTION RATE FOR 2024

Percentage represented by taxes borne on consolidated profit/(loss) before taxes borne adjusting for asset revaluations.

In 2024, the Group's normalised TTC accounts for 19% of pre-tax profit before taxes borne, compared to 27% in 2023 (-30%), mainly due to the increase in profit before input tax and the decrease in input tax due to the refund of corporation tax.

In the 2024 financial year, input taxes have decreased by 10.9%, mainly due to taxes on profits paid in the 2024 financial year in Spain due to corporate tax refunds.

The normalized CTT ratio stands at 19%, compared to 27% in 2023, i.e. a decrease of 8%, mainly due to the increase in the profit before input tax and a decrease in input tax, due to corporate tax refunds