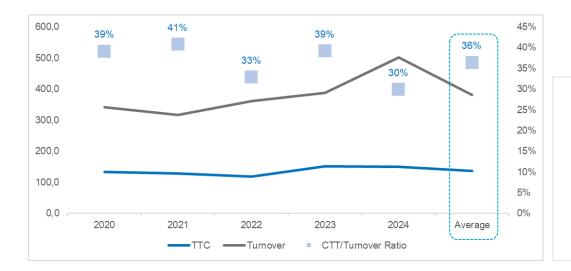

# 04 TTC of the Colonial Group in 2024 TTC compared with revenue

> For every 100 euros of the Group's revenue, 30 euros are used to pay taxes. Of that amount, 12 euros are taxes borne and 18 euros are taxes collected.

# TTC compared with revenue

The TTC compared to the Group's revenue is an indicator that shows the amount of tax contribution made by the Group in relation to the size of its business.

For the Colonial Group, the average ratio of Total Tax Contribution to revenue is 30% in 2024 (39% in 2023).

Este indicador ha disminuido un 24% en comparación con el obtenido en el ejercicio anterior, fundamentalmente por el incremento del importe de la cifra de negocio.

# TTC compared with revenue of the Colonial Group in 2024

12%