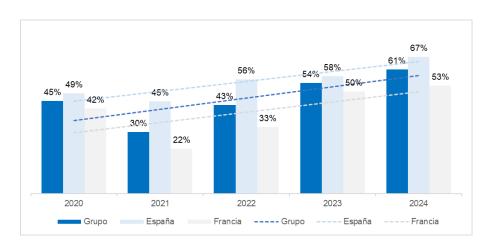

lue generated by the Group is allocated to the payment of taxes borne and collected to the Public Administrations.

In essence, the distributed tax value reflects the way in which the Colonial Group contributes the economic value it generates to society.

# **EVOLUTION OF THE VALUE DISTRIBUTED BY THE GROUP**



In 2024, the total amount of distributed value amounted to 411.5 million euros, 149.9 million of which were paid to the various public administrations as taxes borne and collected.

In 2024 close to 36% of the value generated by Colonial Group goes to society through the payment of taxes borne and collected in the different territories in which it operates.



Breakdown by geographic area



# **EVOLUTION TAXES BORNE**



# TTC/TURNOVER EVOLUTION



# **EVOLUTION TAXES COLLECTED**



# **EVOLUTION OF THE TOTAL TAX CONTRIBUTION RATIO**



Source: Prepared in-house

# Annexes



Annex I: Summary of indicators and magnitudes

|                                                         |          |          |          |          |          |          |         |          | Difference |            |         |         |         | %           |         |         |  |
|---------------------------------------------------------|----------|----------|----------|----------|----------|----------|---------|----------|------------|------------|---------|---------|---------|-------------|---------|---------|--|
| TOTAL TAX CONTRIBUTION - COLONIAL GROUP                 | 2024     | 2023     | 2022     | 2021     | 2020     | 2019     | 2024 vs | 2023 vs  | 2022 vs    | 2021 vs    | 202