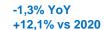

# Total tax contribution over time in 2024

The tax contribution for 2024 has decreased by 1.3% compared to 2023, although it has increased by 12.1% since 2020 and is 9.7% above the average of the last 5 years.