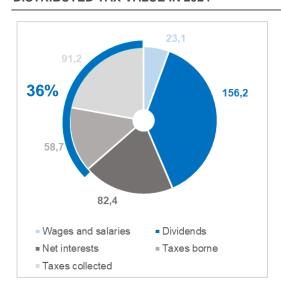

# **DISTRIBUTED TAX VALUE IN 2024**

Percentage represented by the taxes borne and collected on the total value generated (taxes borne and collected, dividend paid and wages and salaries net of taxes collected and net interest paid).

The value generated by the Colonial Group amounted to 411.5 million euros. 36% of the value generated by the Group has been paid to the public administration in the form of tax payments.

Source: Prepared in-house

# 04 TTC of the Colonial Group in 2024The value distributed by the Group

> The value distributed by the Group grew to 411.5 million euros, 4% more in relation to 2023. Approximately one third of the value distributed by the Group (36%) is in the form of tax payments.

In 2024 close to 36% of the value generated by Colonial Group goes to society through the payment of taxes borne and collected in the different territories in which it operates.

Breakdown by geographic area