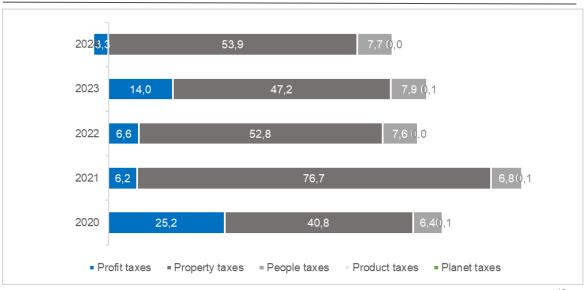

nd (11%), the fees for building permits and authorisations and the tax on constructions, installations and works, stamp duty on the declaration of new construction, which together represent 16% of the total payments made by the Group.

Income taxes - correspond to net corporate tax refunds, amounting to -3.3 million euros.

**Employment-related taxes** - (13% of the Group's tax contribution) - correspond to contributions made to Social Security (or similar bodies), amounting to 7.7 million euros.

**Taxes on products and services** mainly correspond to different taxes paid to the Local Administration, and amount to **0.4 million euros**.

Environmental taxes of the Group correspond mainly to waste fees, and amount to less than **0.1** million euros.

# **TAXES BORNE EXERCICES 2020-2024**



Source: Prepared in-house

# 03 TTC of the Colonial Group in 2024

# Colonial

# Tax collected



# ANALYSIS OF TAXES COLLECTED ANALYSIS IN FISCAL YEAR 2024

**Taxes on products and services** - correspond in full to the Value Added Tax (and equivalent taxes) collected and paid by Grupo Colonial in the various jurisdictions in which it operates.

Taxes on profits - correspond mainly to withholdings made on dividends paid during the year, both to residents and non-residents.

**Taxes associated with employment** correspond to the amounts withheld from employees as personal income tax and contributions to Social Security (or similar bodies), for a total amount of 10 million euros.

Environmental taxes - correspond mainly to the waste tax, and account for 0.3 million euros.

# Total: 82,2 M