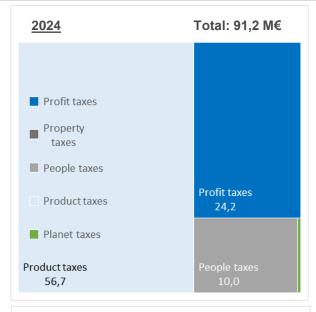

# Tax collected

# ANALYSIS OF TAXES COLLECTED ANALYSIS IN FISCAL YEAR 2024

**Taxes on products and services** - correspond in full to the Value Added Tax (and equivalent taxes) collected and paid by Grupo Colonial in the various jurisdictions in which it operates.

Taxes on profits - correspond mainly to withholdings made on dividends paid during the year, both to residents and non-residents.

**Taxes associated with employment** correspond to the amounts withheld from employees as personal income tax and contributions to Social Security (or similar bodies), for a total amount of 10 million euros.

Environmental taxes - correspond mainly to the waste tax, and account for 0.3 million euros.

# Total: 82,2 M€ Profit taxes Property taxes People taxes Product taxes Planet taxes Product taxes Product taxes Product taxes Product taxes