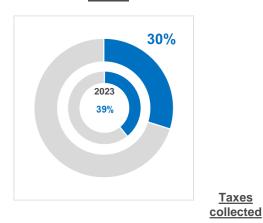

# COLONIAL GROUP TAX CONTRIBUTION WITH RESPECT TO 2024 REVENUE

Percentage represented by taxes borne and collected on the amount of the consolidated revenue.

For every 100 euros of the Group's revenue, 30 euros are used to pay taxes, 12 euros of which are taxes borne and 18 euros of which are taxes collected.

The 10% decrease corresponds mainly to the increase in turnover.