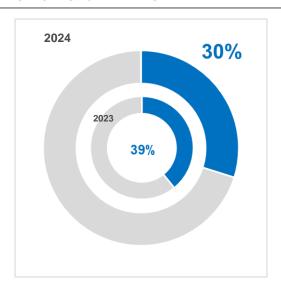

# COLONIAL GROUP TAX CONTRIBUTION WITH RESPECT TO 2024 REVENUE

Percentage represented by taxes borne and collected on the amount of the consolidated revenue.

For every 100 euros of the Group's revenue, 30 euros are used to pay taxes, 12 euros of which are taxes borne and 18 euros of which are taxes collected.

The 10% decrease corresponds mainly to the increase in turnover.