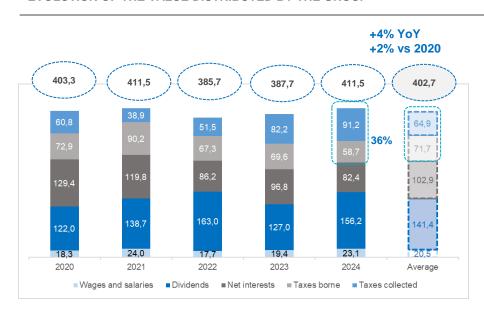

# **DISTRIBUTED TAX VALUE IN 2024**

Percentage represented by the taxes borne and collected on the total value generated (taxes borne and collected, dividend paid and wages and salaries net of taxes collected and net interest paid).

The value generated by the Colonial Group amounted to 411.5 million euros. 36% of the value generated by the Group has been paid to the public administration in the form of tax payments.

Source: Prepared in-house

# 04 TTC of the Colonial Group in 2024The value distributed by the Group

> The value distributed by the Group grew to 411.5 million euros, 4% more in relation to 2023. Approximately one third of the value distributed by the Group (36%) is in the form of tax payments.

# Tax value distributed by the Group

According to the TTC methodology, the Group's distributed value is made up of the sum of the following elements:

- · Net interests.
- · Wages and salaries (net of taxes collected from employees),
- Taxes (borne and collected)
- Shareholder value (dividends satisfied net of taxes collected)

The distributed tax value ratio shows what percentage of the total value generated by the Group is allocated to the payment of taxes borne and collected to the Public Administrations.

In essence, the distributed tax value reflects the way in which the Colonial Group contributes the economic value it generates to society.

# **EVOLUTION OF THE VALUE DISTRIBUTED BY THE GROUP**

In 2024, the total amount of distributed value amounted to 411.5 million euros, 149.9 million of which were paid to the various public administrations as taxes borne and collected.

In 2024 close to 36% of the value generated by Colonial Group goes to society through the payment of taxes borne and collected in the different territories in which it operates.

Breakdown by geographic area