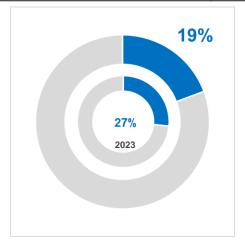

# NORMALISED TOTAL TAX CONTRIBUTION RATE FOR 2024

Percentage represented by taxes borne on consolidated profit/(loss) before taxes borne adjusting for asset revaluations.

In 2024, the Group's normalised TTC accounts for 19% of pre-tax profit before taxes borne, compared to 27% in 2023 (-30%), mainly due to the increase in profit before input tax and the decrease in input tax due to the refund of corporation tax.

# 04 TTC of the Colonial Group in 2024 Total Tax Contribution Rate

> In 2024 the tax contribution rate stands at 19% of the profits before taxes borne. This represents a decrease of 8% compared to 2023 mainly due to the increase in income before borne taxes and the reduction of taxes borne by corporate tax refunds.

In the 2024 financial year, input taxes have decreased by 10.9%, mainly due to taxes on profits paid in the 2024 financial year in Spain due to corporate tax refunds.

The normalized CTT ratio stands at 19%, compared to 27% in 2023, i.e. a decrease of 8%, mainly due to the increase in the profit before input tax and a decrease in input tax, due to corporate tax refunds