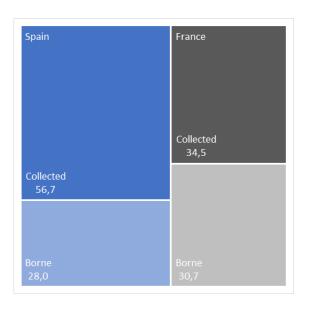

# GEOGRAPHICAL DISTRIBUTION OF THE TAX CONTRIBUTION 2023-24

Of every 100 euros that Grupo Colonial has received in taxes, 57 euros have been paid in Spain and the rest in France.

# **ANALYSIS OF THE TOTAL TAX CONTRIBUTION IN 2024**

The Colonial Group's total tax contribution from the countries in which it is present amounted to 149.9 million euros during the 2024 financial year, and 57% of it corresponded to the contribution in Spain.