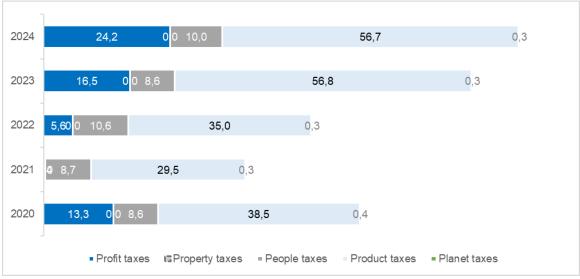

# **ANALYSIS OF TAXES BORNE IN FISCAL YEAR 2024**

**Property taxes** - The main item **of property taxes** is property tax (73%), followed by the tax on the increase in value of urban land (11%), the fees for building permits and authorisations and the tax on constructions, installations and works, stamp duty on the declaration of new construction, which together represent 16% of the total payments made by the Group.

Income taxes - correspond to net corporate tax refunds, amounting to -3.3 million euros.

**Employment-related taxes** - (13% of the Group's tax contribution) - correspond to contributions made to Social Security (or similar bodies), amounting to 7.7 million euros.

**Taxes on products and services** mainly correspond to different taxes paid to the Local Administration, and amount to **0.4 million euros**.

Environmental taxes of the Group correspond mainly to waste fees, and amount to less than **0.1** million euros.

# **TAXES BORNE EXERCICES 2020-2024**

Source: Prepared in-house