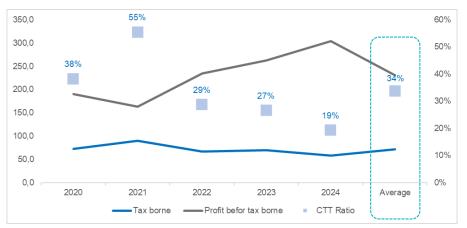

# 04 TTC of the Colonial Group in 2024 Total Tax Contribution Rate

> In 2024 the tax contribution rate stands at 19% of the profits before taxes borne. This represents a decrease of 8% compared to 2023 mainly due to the increase in income before borne taxes and the reduction of taxes borne by corporate tax refunds.

# **Total Tax Contribution Rate**

The Tax Contribution rate is an indicator of the cost of taxes borne in relation to profits earned.

It is calculated as the percentage of taxes borne with respect to income before those taxes borne, taking into account consolidated figures that include the activity carried out by the Group at a global level.

In the 2024 financial year, input taxes have decreased by 10.9%, mainly due to taxes on profits paid in the 2024 financial year in Spain due to corporate tax refunds.

The normalized CTT ratio stands at 19%, compared to 27% in 2023, i.e. a decrease of 8%, mainly due to the increase in the profit before input tax and a decrease in input tax, due to corporate tax refunds

# Normalised TTC rate of the Colonial Group in 2024