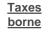

# COLONIAL GROUP TAX CONTRIBUTION WITH RESPECT TO 2024 REVENUE

Percentage represented by taxes borne and collected on the amount of the consolidated revenue.

For every 100 euros of the Group's revenue, 30 euros are used to pay taxes, 12 euros of which are taxes borne and 18 euros of which are taxes collected.