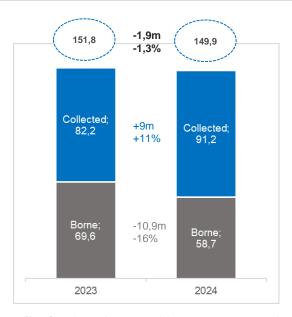

Executive summary

> The Colonial Group's tax contribution amounted to 149.9 million euros in 2024, of which 39% corresponds to taxes borne and 61% to taxes collected.

# **EVOLUTION OF THE TAX CONTRIBUTION 2023-24**

**Colonial's Tax Contribution** has decreased by 1.3% compared to 2023, mainly as a result of Corporate Tax refunds, partially offset by higher withholdings for dividends.

# Total tax contribution over time in 2024

The tax contribution for 2024 has decreased by 1.3% compared to 2023, although it has increased by 12.1% since 2020 and is 9.7% above the average of the last 5 years.

On the one hand, taxes collected have increased by 10.9% compared to the 2023 financial year, mainly due to the increase in taxes collected from withholdings on dividends distributed, as well as taxes associated with employment.

And taxes borne have decreased by 15.7% compared to the previous year, mainly due to taxes on profits that during 2024 have decreased due to the refund of corporate tax.